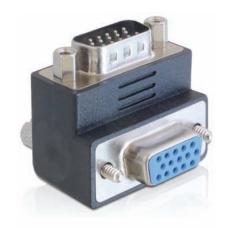

## **Description**

This VGA adapter by Delock enables you to angle the male port of your VGA devices by 90°. Thus you can connect your VGA cable without any problem in case the existing VGA female port is difficult to access.

# **Specification**

- Connector: VGA 15 pin male > VGA 15 pin female
- Female port 90° angled
- · Female port with screws
- Male port with screw nuts
- · Connector: nickel-plated