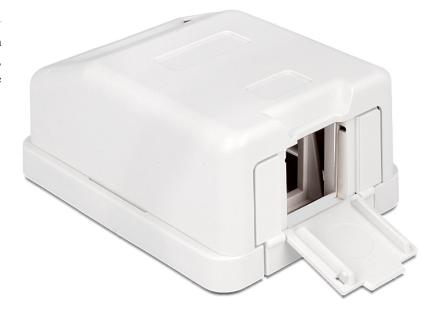

### Description

This empty box by Delock can be used as a junction box on the wall or in enclosures. With its standardized dimensions, it is suitable for easy snap-in mounting of one Keystone module.

### Specification

- One Keystone port 19.2 x 14.9 mm
- Dust cover for the Keystone port
- $\bullet$  Cable routing  $180^\circ$
- Integrated name plate
- Color: White
- Dimensions (LxWxH): ca. 65 x 47 x 29 mm

# Package content

- Keystone Surface Mounted Box
- Adhesive pad, 45 x 20 mm
- 2 screws
- 1 zip-tie