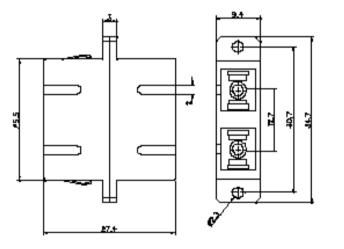

## Art.-Nr. 53303.32

Multimode SC/SC duplex adaptor plastic housing beige, ceramic sleeve



The performance of the adaptors has been carefully designed to meet the toughest Telcordia standards **EIA-455**, **GR-326-CORE**in the tests of:
- OPTICAL CLARACTERICTICE

OPTICAL CHARACTERISTICS
 VIBRATION TEST
 THERMAL CYCLING
 IMPACT RESISTANCE
 SALT SPRAY EROSION
 THERMAL AGING
 HUMIDITY RESISTANCE
 OTHERS

## Specification

| Item                   | Adaptors     |
|------------------------|--------------|
| Sleeve Material        | Ceramic      |
| Typical Insertion Loss | 0.2dB        |
| Operating Temperature  | -40°C/ +75°C |
| Storage Temperature    | -55°C/ +85°C |

## Mechanical Diagram